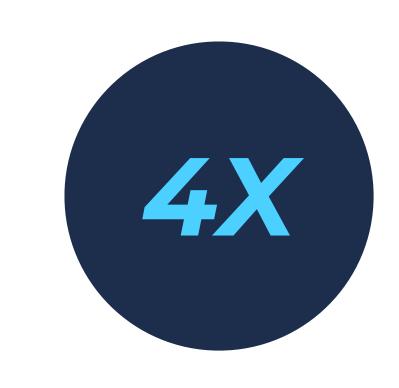

The financed improvements have expected savings that are nearly 4X the project cost.